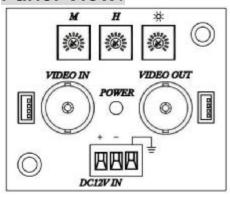

#### Panel View:

When using multi amplifier, a jumper is needed to extend power. (Max of 3 units by DC12V/500mA Power adapter package include)

## **LED Indication:**

**GREEN** 

ON Power ON OFF Power OFF

# Adjustment Switch:

M: Middle frequency gain

H: High frequency gain

**Brightness** 