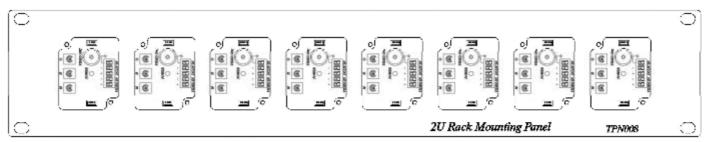

### ITEM NO: TPN008 2U RACK MOUNTING PANEL

#### Features:

- I Ideal for security monitoring stations or video distribution hubs.
- I Standard 19-inch (482mm) wide, 3.5-inch (88mm) 2U high.
- I Supports up to 8 pieces of CA101HD.
- I This heavy-gauge panel is designed to withstand the mechanical load of multiple cables.

When using multi amplifier 8 pcs to fit in TPN008 rack, recommend to use attached jumper cable to extend power by one power adapter. (Recommend use DC12V 1.5Amp power adapter to support 8 pieces CA101HD)