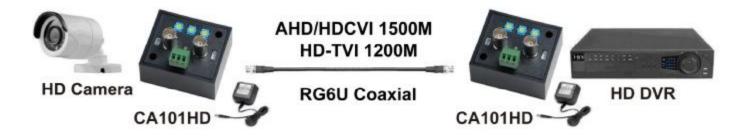

#### **Installation View:**

Install at DVR side:

## Installation 2 pieces of CA101HD:

One install CA101HD near camera side, the other one near CA101HD at DVR side