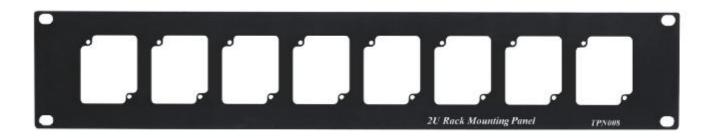

### ITEM NO: TPN008 2U RACK MOUNTING PANEL

#### Features:

- I Ideal for security monitoring stations or video distribution hubs.
- I Standard 19-inch (482mm) wide, 3.5-inch (88mm) 2U high.
- I Supports up to 8 pieces of CA101HD.
- I This heavy-gauge panel is designed to withstand the mechanical load of multiple cables.