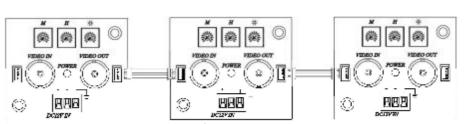

## Installation 2 pieces of CA101HD:

One install CA101HD near camera side, the other one near CA101HD at DVR side

When using multi amplifier 8 pcs to fit in TPN008 rack, recommend to use attached jumper cable to extend power by one power adapter. (Recommend use DC12V 1.5Amp power adapter to support 8 pieces CA101HD)