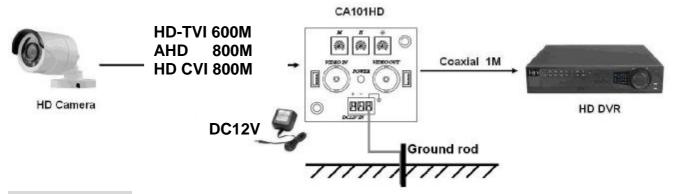

#### **Installation View:**

Install at DVR side:

# **Cable & Transmission Distance:**

Link cable recommend use high quality 75ohm coaxial RG59/RG6U cable. The transmission distance will be affected by different quality of Camera, DVR and BNC connector, cable, installation...etc.

#### **Transmission Distance Chart:**

| HD-TVI | AHD  | HDCVI |
|--------|------|-------|
| 600M   | 800M | 800M  |