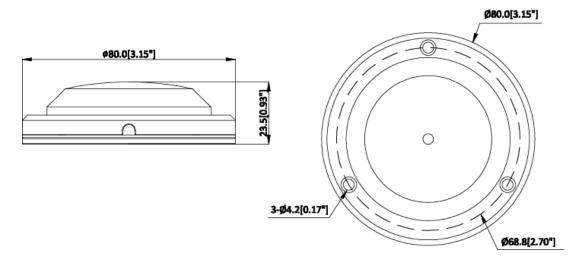

### **Dimensions (mm/inch)**

## **Technical Specifications**

| Model                           | DH-HAP320                           |
|---------------------------------|-------------------------------------|
| General                         |                                     |
| Scope                           | 5~100 m <sup>2</sup>                |
| Sensitivity                     | -24±3dB                             |
| Frequency Response              | 20Hz∼20kHz                          |
| Directional Characteristic      | Omni-directional                    |
| SNR(re 94dBSPL=1Pa@1kHz)        | 68dB                                |
| Dynamic Range                   | 84dB                                |
| Max. Sustainable Sound Pressure | 110dBSPL (1kHz, THD 1%)             |
| Output Impedance                | 100Ω (non-equilibrium)              |
| Output Signal Amplitude         | 2.5Vpp/90dBSPL                      |
| Microphone                      | High-fidelity waterproof microphone |
| Working Voltage                 | DC 12V                              |
| Working Current                 | 60mA                                |
| Working Temperature             | -30°C~+70°C (-22°F~+158°F)          |
| Material                        | Metal                               |
| Color                           | Silver                              |
| Dimension                       | Φ80mm×23.5mm (Φ3.15"x0.93")         |
| Weight                          | 0.185kg (0.41lb)                    |
| Certification                   | CE/FCC                              |