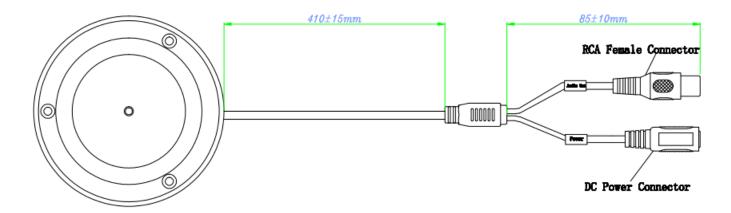

plitude         | 2.5Vpp/90dBSPL                      |
| Microphone                      | High-fidelity waterproof microphone |
| Working Voltage                 | DC 12V                              |
| Working Current                 | 60mA                                |
| Working Temperature             | -30°C~+70°C (-22°F~+158°F)          |
| Material                        | Metal                               |
| Color                           | Silver                              |
| Dimension                       | Φ80mm×23.5mm (Φ3.15"x0.93")         |
| Weight                          | 0.185kg (0.41lb)                    |
| Certification                   | CE/FCC                              |

#### **Interface information**

- RCA female connector
- DC Power connector



### **Dimensions (mm/inch)**



### **Application scenarios**

• It is suitable for the places that need anti-violence such as prisons, house of detention, labor camp and places that needs waterproof such as guards, watch box.



### **Package Information**

- Hi-fidelity pickup \*1
- M4 screw & anchor \*3
- User manual \*1