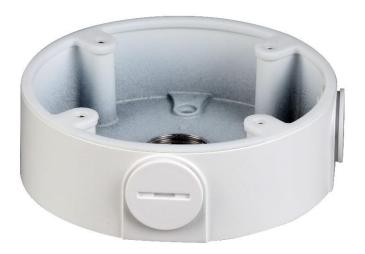

# DH-PFA13C Junction Box

#### **Features**

- Aesthetic design
- Material: Aluminum
- Junction box

### **Technical Specifications**

| Model                 | DH-PFA13C                        |  |
|-----------------------|----------------------------------|--|
| General               |                                  |  |
| Material              | Aluminum                         |  |
| Dimension (W x H x D) | Φ123mmx37.2mm (Φ4.84″x1.46″)     |  |
| Pipe thread           | G3/4"                            |  |
| Weight                | 0.22kg(0.49lb)                   |  |
| Load bearing          | 3.0kg(6.61lb)                    |  |
| Color                 | White                            |  |
| Operating temperature | -40°C ~60°C(-40°F ~140°F)        |  |
| Humidity              | 0~90% RH                         |  |
| Applicable model      | Please see "Accessory Selection" |  |