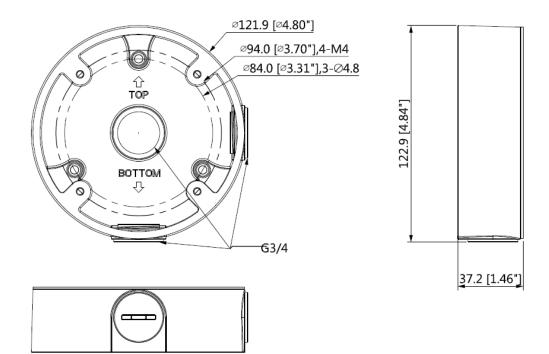

# **Dimensions (mm/inch)**

### **Technical Specifications**

| Model                 | DH-PFA13C                        |  |
|-----------------------|----------------------------------|--|
| General               |                                  |  |
| Material              | Aluminum                         |  |
| Dimension (W x H x D) | Φ123mmx37.2mm (Φ4.84″x1.46″)     |  |
| Pipe thread           | G3/4"                            |  |
| Weight                | 0.22kg(0.49lb)                   |  |
| Load bearing          | 3.0kg(6.61lb)                    |  |
| Color                 | White                            |  |
| Operating temperature | -40°C ~60°C(-40°F ~140°F)        |  |
| Humidity              | 0~90% RH                         |  |
| Applicable model      | Please see "Accessory Selection" |  |