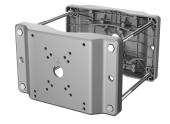

# DH-PFA153-SG

Pole Mount Bracket

- · Material: aluminium & stainless
- · Matched with particular cameras, beautiful and elegant designed
- · High load bearing capacity
- $\cdot$  High compatibility with speed domes, PTZ, outdoor surveillance box, etc.

#### Performance

| Model                 | DH-PFA153-SG                                                          |  |
|-----------------------|-----------------------------------------------------------------------|--|
| Material              | Aluminum & stainless                                                  |  |
| Product Dimensions    | 359.0 mm × 60.0 mm × 213.0 mm<br>(14.14" × 2.36" × 8.39") (L × W × H) |  |
| Net Weight            | 5.0 kg (11.02 lb)                                                     |  |
| Load Bearing          | 30.0 kg (66.14 lb)                                                    |  |
| Operating Temperature | -40°C to +60°C (-40°F to +140°F)                                      |  |
| Operating Humidity    | <90% (RH)                                                             |  |
| Color                 | Silver gray                                                           |  |
| Applicable Camera     | Please see "Accessory Selection"                                      |  |