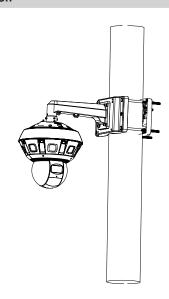

|  |
| Load Bearing          | 30.0 kg (66.14 lb)                                                    |  |
| Operating Temperature | -40°C to +60°C (-40°F to +140°F)                                      |  |
| Operating Humidity    | <90% (RH)                                                             |  |
| Color                 | Silver gray                                                           |  |
| Applicable Camera     | Please see "Accessory Selection"                                      |  |

| Ordering Information |              |                    |  |
|----------------------|--------------|--------------------|--|
| Туре                 | Model        | Description        |  |
| Camera Mount         | DH-PFA153-SG | Pole Mount Bracket |  |

### Installation



## Dimensions (mm/inch)