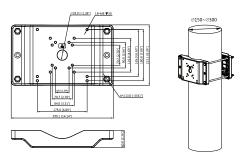

earing          | 30.0 kg (66.14 lb)                                                    |  |
| Operating Temperature | -40°C to +60°C (-40°F to +140°F)                                      |  |
| Operating Humidity    | <90% (RH)                                                             |  |
| Color                 | Silver gray                                                           |  |
| Applicable Camera     | Please see "Accessory Selection"                                      |  |

| Ordering Information |              |                    |  |
|----------------------|--------------|--------------------|--|
| Туре                 | Model        | Description        |  |
| Camera Mount         | DH-PFA153-SG | Pole Mount Bracket |  |

### Installation



## Dimensions (mm/inch)