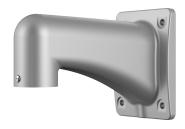

# DH-PFB303W-SG

Wall Mount Bracket

- · Aluminum alloy material
- · Matched with particular cameras, beautiful and elegant designed

#### Performance

| Model                 | DH-PFB303W-SG                                                          |  |
|-----------------------|------------------------------------------------------------------------|--|
| Material              | Aluminum alloy                                                         |  |
| Dimensions            | 255.0 mm × 115.0 mm × 160.0 mm<br>(10.04" × 4.53" × 6.30") (L × W × H) |  |
| Net Weight            | 0.66 kg (1.46 lb)                                                      |  |
| Load Bearing          | 7.0 kg (15.43 lb)                                                      |  |
| Operating Temperature | -40°C to +60°C (-40°F to +140°F)                                       |  |
| Operating Humidity    | <90% (RH)                                                              |  |
| Color                 | Silver gray                                                            |  |
| Applicable Camera     | Please see "Accessory Selection"                                       |  |