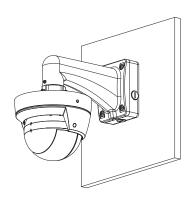

|  |
| Load Bearing          | 7.0 kg (15.43 lb)                                                      |  |
| Operating Temperature | -40°C to +60°C (-40°F to +140°F)                                       |  |
| Operating Humidity    | <90% (RH)                                                              |  |
| Color                 | Silver gray                                                            |  |
| Applicable Camera     | Please see "Accessory Selection"                                       |  |

| Ordering Information |               |                    |  |
|----------------------|---------------|--------------------|--|
| Туре                 | Model         | Description        |  |
| Camera Mount         | DH-PFB303W-SG | Wall Mount Bracket |  |

## Installation



## Dimensions (mm/inch)