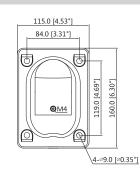

#### Performance

| Model                 | DH-PFB303W-SG                                                          |  |
|-----------------------|------------------------------------------------------------------------|--|
| Material              | Aluminum alloy                                                         |  |
| Dimensions            | 255.0 mm × 115.0 mm × 160.0 mm<br>(10.04" × 4.53" × 6.30") (L × W × H) |  |
| Net Weight            | 0.66 kg (1.46 lb)                                                      |  |
| Load Bearing          | 7.0 kg (15.43 lb)                                                      |  |
| Operating Temperature | -40°C to +60°C (-40°F to +140°F)                                       |  |
| Operating Humidity    | <90% (RH)                                                              |  |
| Color                 | Silver gray                                                            |  |
| Applicable Camera     | Please see "Accessory Selection"                                       |  |

## Dimensions (mm/inch)