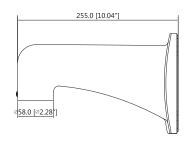

#### Performance

| Model                 | DH-PFB303W-SG                                                          |  |
|-----------------------|------------------------------------------------------------------------|--|
| Material              | Aluminum alloy                                                         |  |
| Dimensions            | 255.0 mm × 115.0 mm × 160.0 mm<br>(10.04" × 4.53" × 6.30") (L × W × H) |  |
| Net Weight            | 0.66 kg (1.46 lb)                                                      |  |
| Load Bearing          | 7.0 kg (15.43 lb)                                                      |  |
| Operating Temperature | -40°C to +60°C (-40°F to +140°F)                                       |  |
| Operating Humidity    | <90% (RH)                                                              |  |
| Color                 | Silver gray                                                            |  |
| Applicable Camera     | Please see "Accessory Selection"                                       |  |

## Dimensions (mm/inch)