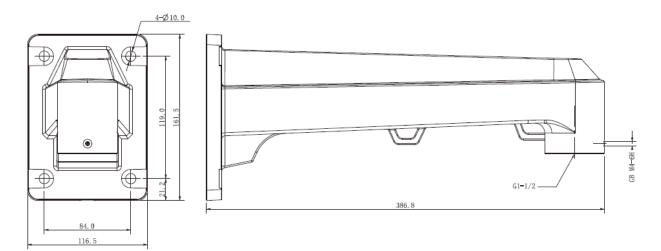

### **Dimensions (mm/inch)**

# **Technical Specifications**

| Model                 | DH-PFB710W                                   |  |  |
|-----------------------|----------------------------------------------|--|--|
| General               |                                              |  |  |
| Material              | Stainless Steel                              |  |  |
| Dimension(WxHxD)      | 386.8mmx161.5mmx116.5mm (15.23"x6.36"x4.59") |  |  |
| Weight                | 3.3kg(7.28lb)                                |  |  |
| Load Bearing          | 30kg(66.14lb)                                |  |  |
| Color                 | Silver Plate                                 |  |  |
| Operating Temperature | -40°C~+60°C(-40°F~+140°F)                    |  |  |
| Humidity              | <90% RH                                      |  |  |
| Applicable Model      | PSDW Series                                  |  |  |