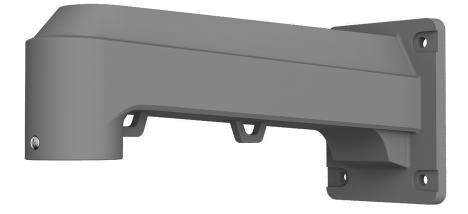

#### **Features**

- Aesthetic design
- Wall mount bracket
- Material: stainless steel

### **Order Information**

| Туре         | Part Number | Description                           |
|--------------|-------------|---------------------------------------|
| Camera Mount | PFB710W     | Wall mount bracket _Neutral, no brand |