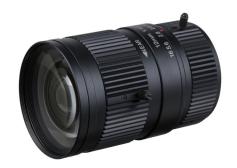

## DH-PFL12-L12M

12MP 1.1" 12 mm Fixed-focal Lens

- · 12MP for excellent imaging
- · F1.0 large aperture lens, well-performed in low-light conditions
- $\cdot$  1.1" image sensor size, suitable for all smaller sensor replacement
- · Applied in different illumination environments with P-Iris aperture
- · Standard interface, easy installation and strong camera compatibility