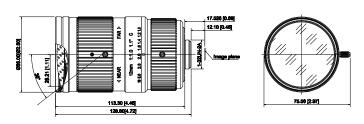

## Dimensions (mm/inch)

| Package Information |      |  |
|---------------------|------|--|
| Lens                | 1 pc |  |
| Desiccant           | 1 pc |  |

| Technical Specification       |       |                                                                                      |  |  |
|-------------------------------|-------|--------------------------------------------------------------------------------------|--|--|
| Image Sensor Size             |       | 1.1"                                                                                 |  |  |
| Focal Length                  |       | 12 mm                                                                                |  |  |
| Pixels                        |       | 12MP                                                                                 |  |  |
| Max. Aperture                 |       | F1.0                                                                                 |  |  |
| Mount Type                    |       | C mount                                                                              |  |  |
| Field of View                 | 1.1"  | 76.1° $\times$ 64.2° $\times$ 47.2° (Diagonal $\times$ Horizontal $\times$ Vertical) |  |  |
|                               | 1"    | 69.9° $\times$ 57.4° $\times$ 43.7° (Diagonal $\times$ Horizontal $\times$ Vertical) |  |  |
| Distortion                    |       | -8.1% (y=8.9 mm)                                                                     |  |  |
| Chief Ray Angle (CRA)         |       | ≤7.8°                                                                                |  |  |
| Minimum Object Distance (MOD) |       | 0.8 m (2.62 ft)                                                                      |  |  |
| IR Correction                 |       | No                                                                                   |  |  |
| Lens Control                  | Zoom  | Fixed                                                                                |  |  |
|                               | Focus | Manual                                                                               |  |  |
|                               | Iris  | Manual                                                                               |  |  |
| Operating Temperature         |       | -30°C to +70°C (-22°F to +158°F)                                                     |  |  |
| Dimensions                    |       | Φ66 mm × 120 mm (Φ2.6" × 4.7")                                                       |  |  |
| Weight                        |       | 0.7 kg (1.54 lb)                                                                     |  |  |
|                               |       |                                                                                      |  |  |