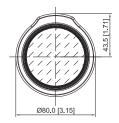

### Dimensions (mm[inch])

| Field of View                 | 1.1": W: 60.3° × 50.1° × 34.4° T: 25.3° × 21.2° × 14.7° @17.55 mm × 14.4 7mm × 9.936 mm (Diagonal × Horizontal × Vertical) 1": W: 55.7° × 49° × 25.9° T: 23.5° × 20.7° × 11.1°@16.1 mm × 14.13 mm × 7.45 mm (Diagonal × Horizontal × Vertical) |  |
|-------------------------------|------------------------------------------------------------------------------------------------------------------------------------------------------------------------------------------------------------------------------------------------|--|
| Distortion                    | -9% (W)-1.2% (T)                                                                                                                                                                                                                               |  |
| Minimum Object Distance (MOD) | 1.5 m (4.92 ft) (W)-2.5 m (8.20 ft) (T)                                                                                                                                                                                                        |  |
| Zoom Control                  | Motorized                                                                                                                                                                                                                                      |  |
| Focus Control                 | Motorized                                                                                                                                                                                                                                      |  |
| Iris Control                  | P-iris                                                                                                                                                                                                                                         |  |
| Mount Type                    | C mount                                                                                                                                                                                                                                        |  |
| Product Dimensions            | Ø66 mm × 112.4 mm (Ø2.60" × 4.43")                                                                                                                                                                                                             |  |
| Color                         | Black                                                                                                                                                                                                                                          |  |
| Casing                        | Metal                                                                                                                                                                                                                                          |  |
| Net Weight                    | 0.709 ± 0.005 kg (1.56 ± 0.01 lb)                                                                                                                                                                                                              |  |
| Gross Weight                  | $0.815 \pm 0.005 \text{ kg } (1.80 \pm 0.01 \text{ lb})$                                                                                                                                                                                       |  |
| Packaging Method              | 20 pcs in each master carton                                                                                                                                                                                                                   |  |
| Packaging Dimensions          | 615 mm × 345 mm × 250 mm (24.21" × 13.58" × 9.84") (L × W × H)                                                                                                                                                                                 |  |
| Operating Temperature         | −30°C to +70°C (−22°F to +158°F)                                                                                                                                                                                                               |  |
| Operating Humidity            | ≤95% (RH)                                                                                                                                                                                                                                      |  |
|                               |                                                                                                                                                                                                                                                |  |
| Storage Te mperature          | -40°C to +70°C (-40°F to 158°F)                                                                                                                                                                                                                |  |