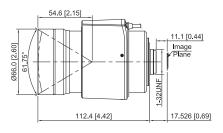

### Dimensions (mm[inch])

| Field of View                 | 1.1": W: 60.3° × 50.1° × 34.4° T: 25.3° × 21.2° × 14.7° @17.55 mm × 14.4 7mm × 9.936 mm (Diagonal × Horizontal × Vertical) 1": W: 55.7° × 49° × 25.9° T: 23.5° × 20.7° × 11.1°@16.1 mm × 14.13 mm × 7.45 mm (Diagonal × Horizontal × Vertical) |  |
|-------------------------------|------------------------------------------------------------------------------------------------------------------------------------------------------------------------------------------------------------------------------------------------|--|
| Distortion                    | -9% (W)-1.2% (T)                                                                                                                                                                                                                               |  |
| Minimum Object Distance (MOD) | 1.5 m (4.92 ft) (W)-2.5 m (8.20 ft) (T)                                                                                                                                                                                                        |  |
| Zoom Control                  | Motorized                                                                                                                                                                                                                                      |  |
| Focus Control                 | Motorized                                                                                                                                                                                                                                      |  |
| Iris Control                  | P-iris                                                                                                                                                                                                                                         |  |
| Mount Type                    | C mount                                                                                                                                                                                                                                        |  |
| Product Dimensions            | Ø66 mm × 112.4 mm (Ø2.60" × 4.43")                                                                                                                                                                                                             |  |
| Color                         | Black                                                                                                                                                                                                                                          |  |
| Casing                        | Metal                                                                                                                                                                                                                                          |  |
| Net Weight                    | 0.709 ± 0.005 kg (1.56 ± 0.01 lb)                                                                                                                                                                                                              |  |
| Gross Weight                  | $0.815 \pm 0.005 \text{ kg } (1.80 \pm 0.01 \text{ lb})$                                                                                                                                                                                       |  |
| Packaging Method              | 20 pcs in each master carton                                                                                                                                                                                                                   |  |
| Packaging Dimensions          | 615 mm × 345 mm × 250 mm (24.21" × 13.58" × 9.84") (L × W × H)                                                                                                                                                                                 |  |
| Operating Temperature         | −30°C to +70°C (−22°F to +158°F)                                                                                                                                                                                                               |  |
| Operating Humidity            | ≤95% (RH)                                                                                                                                                                                                                                      |  |
|                               |                                                                                                                                                                                                                                                |  |
| Storage Te mperature          | -40°C to +70°C (-40°F to 158°F)                                                                                                                                                                                                                |  |