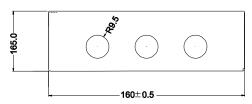

| White                                     |  |
| Installation mode               | Wall-mounted                              |  |
| Operating temperature           | -20°C~+45°C(-4°F~+113°F)                  |  |
| Operating humidity              | <90% RH                                   |  |
| Certification                   | CE/FCC                                    |  |

# **Order Information**

| Туре  | Part Number   | Description                   |
|-------|---------------|-------------------------------|
| Power | DH-PFM340-5CH | CCTV distributed power supply |
|       |               | _Dahua brand, 5x0.8A, DC12V   |
|       | DH-PFM341-9CH | CCTV distributed power supply |
|       |               | _Dahua brand, 9x0.55A, DC12V  |

## **Dimensions (mm/inch)**









## **Package Information**

- CCTV distributed power box DH-PFM340-5CH \*1
- Mounting sticker \*1
- Fuse \*2
- Key \*2
- St4 screw \*3
- Plastic anchor \*3