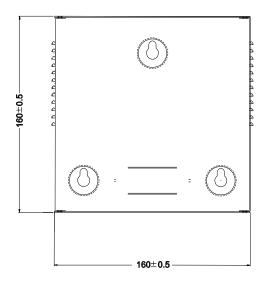

## **Dimensions (mm/inch)**

# **Technical Specifications**

| Model                           | DH-PFM340-5CH                             |  |
|---------------------------------|-------------------------------------------|--|
| General                         |                                           |  |
| Input voltage range             | AC90~264V                                 |  |
| Outputs                         | 5 x 12VDC (-3%~+7%) Outputs               |  |
| Max. output                     | 4 A                                       |  |
| Output protection               | 5 replacement fuses, max. per output 2.5A |  |
| Efficiency                      | 84%                                       |  |
| No load power consumption       | <0.5W                                     |  |
| Surga protected                 | Line to ground: 4000V                     |  |
| Surge protected                 | Line to line: 2000V                       |  |
| ESD                             | Contact discharge: 6000V                  |  |
| ESD                             | Air discharge: 8000V                      |  |
| Internal ON/OFF power switch    | Yes                                       |  |
| Individual LED output indicator | Yes                                       |  |
| Dimension                       | 165mmx165mmx50mm(6.5"x6.5"x1.97")         |  |
| Weight                          | 0.85kg(1.87lb)                            |  |
| Color                           | White                                     |  |
| Installation mode               | Wall-mounted                              |  |
| Operating temperature           | -20°C~+45°C(-4°F~+113°F)                  |  |
| Operating humidity              | <90% RH                                   |  |
| Certification                   | CE/FCC                                    |  |