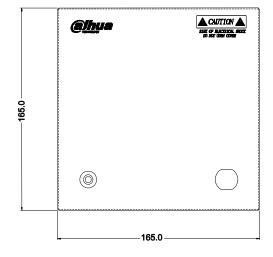

## **Dimensions (mm/inch)**

# **Technical Specifications**

| Model                           | DH-PFM340-5CH                             |  |
|---------------------------------|-------------------------------------------|--|
| General                         |                                           |  |
| Input voltage range             | AC90~264V                                 |  |
| Outputs                         | 5 x 12VDC (-3%~+7%) Outputs               |  |
| Max. output                     | 4 A                                       |  |
| Output protection               | 5 replacement fuses, max. per output 2.5A |  |
| Efficiency                      | 84%                                       |  |
| No load power consumption       | <0.5W                                     |  |
| Surga protected                 | Line to ground: 4000V                     |  |
| Surge protected                 | Line to line: 2000V                       |  |
| ESD                             | Contact discharge: 6000V                  |  |
| ESD                             | Air discharge: 8000V                      |  |
| Internal ON/OFF power switch    | Yes                                       |  |
| Individual LED output indicator | Yes                                       |  |
| Dimension                       | 165mmx165mmx50mm(6.5"x6.5"x1.97")         |  |
| Weight                          | 0.85kg(1.87lb)                            |  |
| Color                           | White                                     |  |
| Installation mode               | Wall-mounted                              |  |
| Operating temperature           | -20°C~+45°C(-4°F~+113°F)                  |  |
| Operating humidity              | <90% RH                                   |  |
| Certification                   | CE/FCC                                    |  |